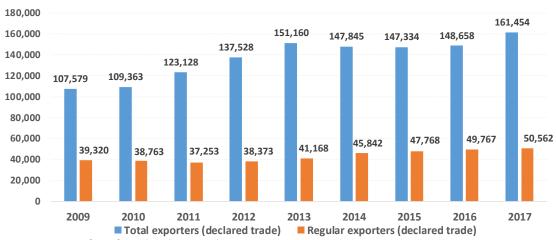

# 2. EXPORT BASE

<u>Spanish exporters</u> (Secretariat of State for Trade of the Ministry of Economy, Industry and Competitiveness with Customs data; <u>customizable data</u>)

• Another factor explaining the good performance of the Spanish external sector is the **increase in the export base.** In 2017, the number of **regular exporters** (those that have already exported in the current year as well as in each of the three preceding years with declared trade) **rose by 1.5**% year-on-year and reached 50,562, the sixth consecutive year of increase (4.2% in 2016 and 2015, 11.4% in 2014, 7.3% in 2013 and 3.0% in 2012). The total number of exporters increased by 8.5% to 161,454 exporters (6.8% higher than in 2013, and 47.6% higher than in 2010), out of which, 38,436 had exported at least 50,000 euros in the year.

Spanish exporters (declared trade)

Source: Secretariat of State for Trade with Customs data

• The number of regular exporters has risen by 22.8% in the period 2013-2017. Despite regular exporters were only 31.3% of total exporters in 2017, they accounted for 95.0% of total declared exports. In 2017. Regular exporters exporting over 5 million euros (in the current year as well as in each of the three preceding years) accounted for 80.8% of Spain's foreign declared sales.