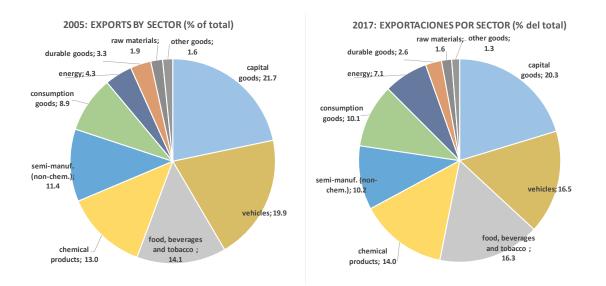

# Sectoral composition

- Spain's leading exporting sectors in 2017 were capital goods (representing 20.3% of total exports, surging by 9.2% year-on-year), food, beverages and tobacco (16.5% of total, expanding by 6.3%), vehicles (16.3% of total, increasing by 0.1%) and chemical products (14.0% of total, rising by 7.8%). The main contributions by sector to the annual change of Spain's exports (8.9%) were energy (contribution of 2.5 percentage points), capital goods (1.9 points), chemical products (1.1 points) and food, beverages and tobacco (1.1 points).
- The largest shares by sector of Spain's imports in 2017 were capital goods (representing 21.5% of total and growing by 7.8% year-on-year), chemical products (14.9% of total imports, advancing by 5.7%), energy (13.4% of total imports, surging by

36.4%) and vehicles (12.9% of total imports, augmenting by 4.8%). In terms of their contribution to the annual change of Spain's imports (10.5%), the most positive by sector were energy products (3.9 percentage points), capital goods (1.7 points), semi-manufactures (non-chemical) (1.0 points), and food, beverages and tobacco (contribution of 0.9 points).

- In the period of January-March 2018, Spain's main exporting sectors were capital goods (representing 19.1% of total exports, advancing by 1.5% year-on-year), vehicles (17.4% of total, growing by 0.6%), food, beverages and tobacco (16.4% of total, dropping by 3.2%) and chemical products (14.1% of total, rising by 0.4%). The largest shares by sector of Spain's imports were those of capital goods (representing 20.3% of total and falling by 1.6% year-on-year), chemical products (15.7% of total imports, increasing by 6.2%), energy (14.3% of total imports, expanding by 1.0%) and vehicles (13.7% of total imports, rising by 2.6%).
- Although Spain still has a lower degree of diversification than our main European trade partners (Germany, France or Italy), it has notably changed its export mix to a higher degree of sectorial diversification from 2005 to 2017.