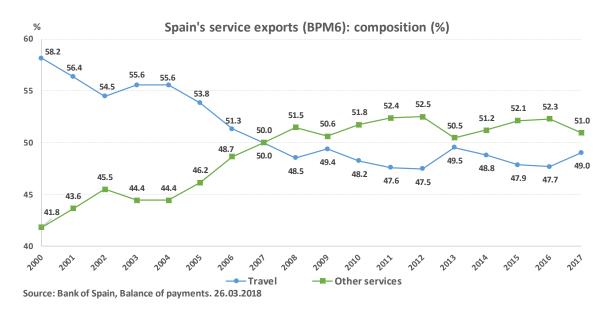

Sectorial and geographic analysis of exports of services (Bank of Spain, Balance of Payments, BPM6, monthly, and quarterly).

- In 2017, exports of services increased by 7.0% year-on-year to 122,682 million euros, the highest value ever-achieved (<u>Bank of Spain</u>). This rise in 2017 was due to the 4.3% increase in other services as well as 10.1% rise in travel (tourism).
- The **share of other services** in the total exports of services has been steadily rising in the last decades in comparison with that of travel, although it declined a bit in 2017. Thus, the share of other services has reached 51.0% in 2017, up from 41.8% in 2000.

- In 2017 (BPM6, <u>Bank of Spain</u>), 51.0% of Spanish exports of services corresponded to other services (non-travel). By type of service, other business services represented 17.5% of total service exports, followed by transport services with 12.8% of total, and by telecommunications, computer and information services with 9.1% of total.
- In 2017 (BPM6, <u>Bank of Spain</u>), 72.6% of Spanish exports of total services went to the Europe (63.5% to EU-28 and 41.9% to the euro area), 7.2% to Asia, 7.1% to North America, 5.9% to South America, 3.2% to Africa, 3.0% to Central America and 0.9% to Oceania. By countries, the most important destinations were the U.K. (15.1%), Germany (11.1%), France (10.5%), the United States (6.3%), Switzerland (5.0%) and the Netherlands (4.8%).