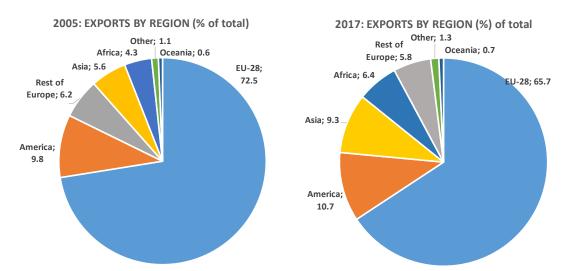

# **Geographic analysis**

- Exports to the European Union (EU) represented 65.7% of total exports in 2017 (down from 66.3% in 2016) and increased by 8.0% year-on-year, while exports to the euro area ran at 51.6% of total (51.8% in 2016) and advanced by 8.5%. Exports to the rest of the world amounted to 34.3% of total exports (33.7% in 2016) and expanded by 10.6% year-on-year.
- In 2017, Spain's exports to non-EU countries increased 10.6% year-on-year, due to the economic recovery in emerging economies and the growth of global trade, after a short period of weakness. Along the decade, exports to non-EU countries have increased their share in Spanish exports from 27.5% of total in 2005 to 34.3% in 2017, with a maximum of 37.4% in 2013. In 2017, exports to North America increased by 10.0% year-on-year (exports to the U.S. increasing by 10.0% y-o-y, while those to Canada growing by 10.6%), and those to Latin America rose by 12.7% (especially to Argentina by 51.0%, Mexico by 12.2% and Brazil by 11.7%). Exports to Asia augmented by 7.8% (China by 24.4% and South Korea by 7.0%) and those to Africa increased by 8.5% (particularly to Morocco by 15.7% and South Africa by 7.4%).

In the period of January-March 2018, exports to the European Union represented 67.3% of total exports in the period (up from 67.1% in the same period of 2017) and augmented by 2.2% year-on-year, and exports to the euro area ran at 52.8% of total (52.4% in the same period of 2017) and increased by 2.7%. Exports to the rest of the world amounted to 32.7% of total exports (32.9% in the same period of 2017) and expanded by 1.2% year-on-year.