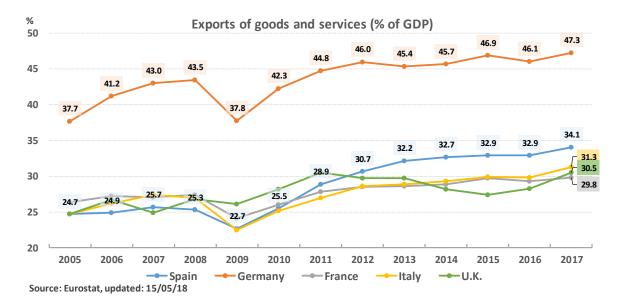

#### Exports of goods and services, % of GDP (Eurostat)

 In the last few years, Spanish exports of goods and services have risen steadily in terms of GDP. According to Eurostat, Spanish exports of goods and services reached 34.1% of GDP in 2017, 11.4 p.p. higher than in 2009, a greater ratio than in Italy, France or the United Kingdom.