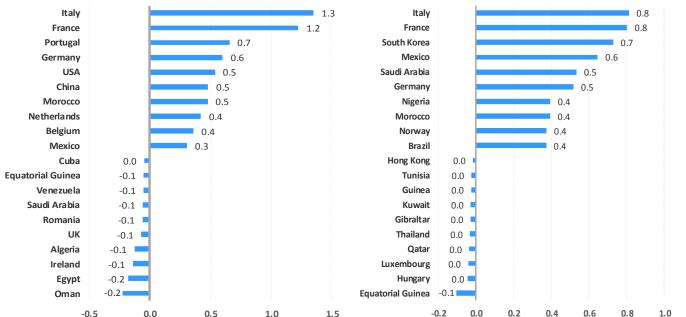

In terms of **contribution to the annual change of exports** (up by 9.8%), the main contributions were those of Italy (1.3 percentage points), France (1.2 points), Portugal (0.7 points) and Germany (0.6 points). Those destinations with the largest negative contributions were Oman (-0.2 points), Egypt (-0.2 points), Ireland (-0.1 points) and Algeria (-0.1 points).

Regarding **imports**, the **countries with the largest contribution** to the annual change in Spain's **imports** in the period (up by 12.4%) were Italy (0.8 percentage points), France (0.8 points), South Korea (0.7 points) and Mexico (0.6 points). The destination with the largest negative contribution was Equatorial Guinea (-0.1 points).