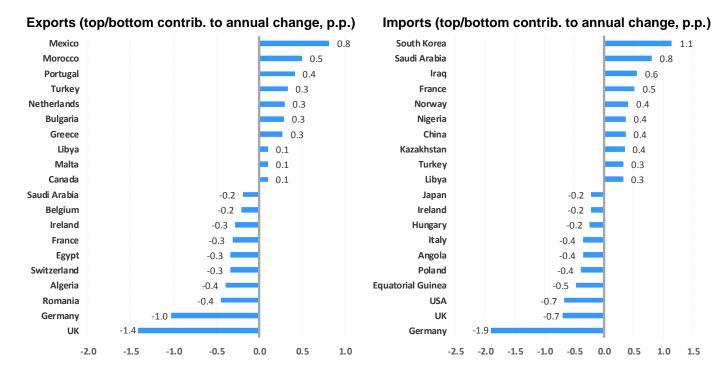

The **destinations with the largest contributions** to the annual change in Spain's **exports** in April 2017 (down by -2.0%) were Mexico (0.8 percentage points), Morocco (0.5 points), Portugal (0.4 points) and Turkey (0.3 points). Those destinations with the largest negative contributions were the United Kingdom (-1.4 points), Germany (-1.0 points), Romania (-0.4 points) and Algeria (-0.4 points).

Regarding **imports**, the **countries with the largest contributions** to the annual change in Spain's **imports** in April 2017 (up by 0.5%) were South Korea (1.1 percentage points), Saudi Arabia (0.8 points), Iraq (0.6 points) and France (0.5 points). The destinations with the largest negative contributions were Germany (-1.9 points), the United Kingdom (-0.7 points), the United States (-0.7 points) and Equatorial Guinea (-0.4 points).