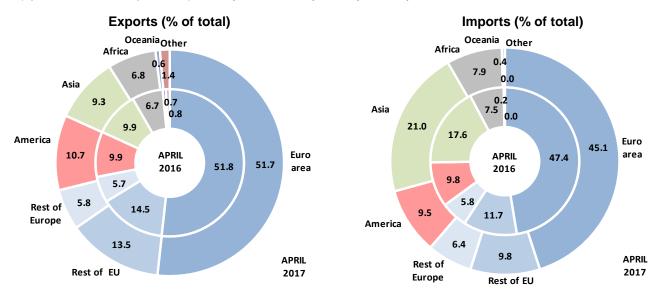

#### Geographic data

Exports to the **European Union** accounted for 65.3% of total exports in April 2017 (down from 66.2% in April 2016) and fell by 3.4% year-on-year. Exports to the **euro area** accounted for 51.7% (down from 51.8% in April 2016) and decreased by 2.1%. Exports to **non-EU countries** accounted for 34.7% of total exports (up from 33.8% in April 2016) as they increased by 0.7% year-on-year.

Imports from the **European Union** accounted for 54.9% of total imports in April 2017 (down from 59.1% in April 2016) and diminished by 6.7% year-on-year. Imports from the **euro area** represented 45.1% (down from 47.4% in April 2016) and decreased by 4.5%. Imports from **non-EU countries** accounted for 45.1% of total imports in April 2017 (up from 40.9% in April 2016) as they increased by 10.9% year-on-year.

#### Geographic data

Exports to the **European Union** accounted for 66.6% of total exports in the period (down from 67.3% in the same period of 2016) and advanced by 8.8% year-on-year, while exports to the **euro area** accounted for 52.2% of total (52.4% in the same period of 2016) and advanced by 9.5%. Exports to the **rest of the world** accounted for 33.4% of total exports (32.7% in the same period of 2016) and advancing by 12.0% year-on-year.

Imports from the **European Union** accounted for 54.7% of total imports in January-April 2017 (down from 57.5% in the same period of 2016) and went up by 6.9% year-on-year. Imports from the **euro area** accounted for 43.9% (46.1% in the same period of 2016) and advanced by 7.1%. Imports from the **rest of** 

**the world** accounted for 45.3% of total imports (42.5% in the same period of 2016) and increased by 19.8% year-on-year.

Spain's trade surplus with the European Union and with the euro area increased to 6,353.7 million euros and to 3,918.5 million euros respectively, up from surpluses of 4,958.3 million and 2,692.4 million euros in the same period of the previous year. The trade deficit with the rest of the world increased by 40.0% year-on-year to 14,751.8 million euros.