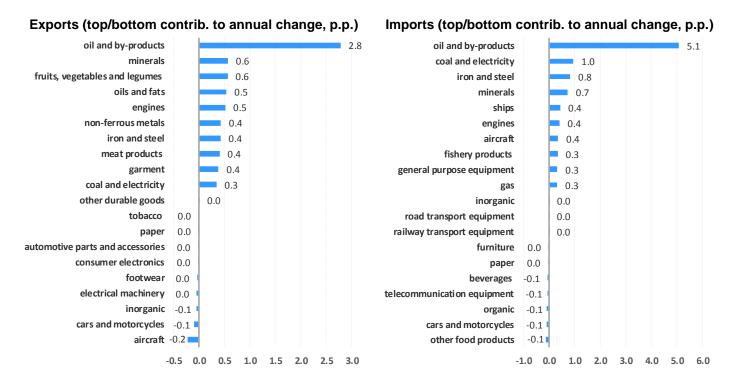

Among **subsectors**, the largest contributions to the annual change in Spain's **exports** (up by 9.8%) were *oil and by-products* (2.8 percentage points), *minerals* (0.6 points) and *fruits*, *vegetables and legumes* (0.6 points). On the other hand, the major negative contributions by subsectors corresponded to *aircraft* (-0.2 points), *cars and motorcycles* (-0.1 points), and *inorganic chemical products* (-0.1 points).

The **subsectors with most positive contributions** to the annual change in Spain's **imports** in January-April 2017 (up by 12.4%) were *oil and by-products* (5.1 points), *coal and electricity* (1.0 points) and *iron and steel* (0.8 points). The major negative contributions corresponded to *other food products* (-0.1 points), *cars y motorcycles* (-0.1 points) and *organic chemical products* (-0.1 points).