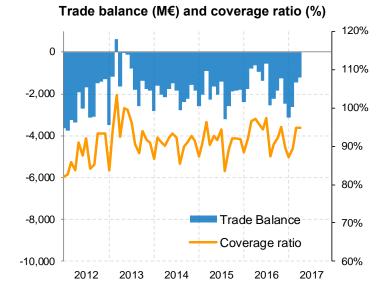

Spain's **trade balance** registered a deficit of 1,198.8 million euros, up from a deficit of 637.3 million euros in April 2016 (provisional data). The export/import **coverage ratio** reached 94.8%, 2.4 percentage points lower than in the same month of 2016 (97.2% in April 2016 with provisional data). The **non-energy trade balance** reached a surplus of 391.3 million euros, down from a surplus of 797.6 million in the same month of 2016. The **energy trade deficit** fell by 10.8% year-on-year to 1,590.1 million euros (compared to a deficit of 1,434.8 million euros in April 2016).

**Spain's trade deficit** increased to 8,398.1 million euros compared to the same period of 2016 (deficit of 5,580.8 million euros). The export/import **coverage ratio** reached 91.6%, 2.1 percentage points lower than in the same period of 2016 (93.7%, provisional data). The **non-energy trade balance** reached a deficit of 20.0 million euros, compared to a deficit of 189.8 million euros in January-April 2016, whereas the **energy trade deficit** increased by 55.4% year-on-year to 8,378.1 million euros.