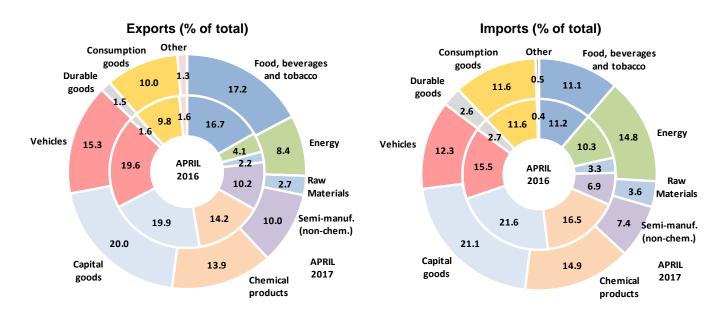

#### Sectoral data

Spain's **main exporting sectors** in April 2017 were *capital goods* (representing 20.0% of total exports and declining by 1.8% year-on-year), *food, beverages and tobacco* (17.2% of total, increasing by 1.2%), *vehicles* (15.3% of total, dropping by 23.7%) and *chemical products* (13.9% of total, falling by 4.4%).

The **most significant sectors of Spain's imports** were *capital goods* (representing 21.1% of total imports and decreasing by 1.8% year-on-year), *chemical products* (14.9% of total, shrinking by 9.4%), *energy* (14.8% of total, advancing by 45.2%) and *vehicles* (12.3% of total, diminishing by 19.7%).

#### Sectoral data

Spain's **main exporting sectors** in the period of January-April were *capital goods* (representing 19.4% of total exports, increasing by 7.2% year-on-year), *food, beverages and tobacco* (17.2% of total, growing by 10.8%), *vehicles* (17.1% of total, falling by 0.7%) and *chemical products* (14.2% of total, increasing by 7.5%).

The **largest shares by sector of Spain's imports** were those of *capital goods* (representing 20.9% of total and advancing by 10.7% year-on-year), *chemical products* (15.0% of total imports, rising by 2.7%), *energy* (14.5% of total imports, growing by 64.2%) and *vehicles* (13.2% of total imports, shrinking by 0.4%).