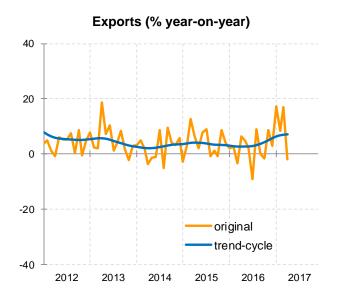

# **APRIL 2017**

In April 2017, **Spain's exports decreased by 2.0%** year-on-year in nominal terms to 21,796.2 million euros, whereas **imports grew by 0.5%** to 22,995.0 million euros. With seasonally adjusted data, exports rose by 7.5% year-on-year and imports by 10.7%. In **real terms**, exports fell by 2.7% year-on-year, as export prices increased by 0.7%, and imports decreased by 4.4%, as import prices grew by 5.1%. In nominal terms on a **month-on-month** basis, exports and imports fell by 16.9%. With seasonally adjusted data, exports declined by 1.5% month-on-month and imports by 1.9%.

# **JANUARY - APRIL 2017**

**Spain's exports augmented by 9.8%** in the period of January-April 2017 compared to the same period of 2016 to 91,537.7 million euros, whereas imports expanded by 12.4% year-on-year to 99,935.9 million euros. In real terms, exports grew by 9.0% year-on-year, as export prices increased by 0.8%, and imports augmented by 4.8% year-on-year, as import prices went up by 7.2%.