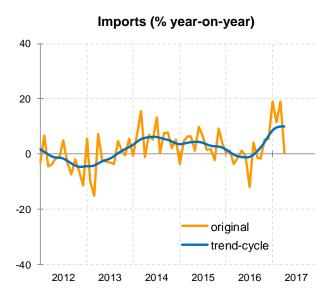

# **APRIL 2017**

In April 2017, **Spain's exports decreased by 2.0%** year-on-year in nominal terms to 21,796.2 million euros, whereas **imports grew by 0.5%** to 22,995.0 million euros. With seasonally adjusted data, exports rose by 7.5% year-on-year and imports by 10.7%. In **real terms**, exports fell by 2.7% year-on-year, as export prices increased by 0.7%, and imports decreased by 4.4%, as import prices grew by 5.1%. In nominal terms on a **month-on-month** basis, exports and imports fell by 16.9%. With seasonally adjusted data, exports declined by 1.5% month-on-month and imports by 1.9%.

# **JANUARY - APRIL 2017**

**Spain's exports augmented by 9.8%** in the period of January-April 2017 compared to the same period of 2016 to 91,537.7 million euros, whereas imports expanded by 12.4% year-on-year to 99,935.9 million euros. In real terms, exports grew by 9.0% year-on-year, as export prices increased by 0.8%, and imports augmented by 4.8% year-on-year, as import prices went up by 7.2%.