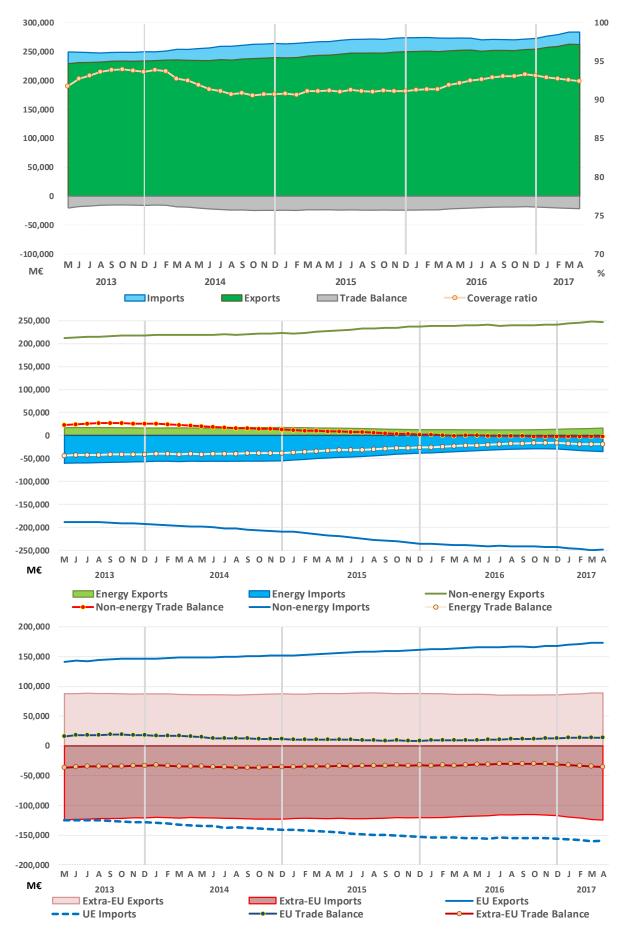

**Spain's trade deficit** increased to 8,398.1 million euros compared to the same period of 2016 (deficit of 5,580.8 million euros). The export/import **coverage ratio** reached 91.6%, 2.1 percentage points lower than in the same period of 2016 (93.7%, provisional data). The **non-energy trade balance** reached a deficit of 20.0 million euros, compared to a deficit of 189.8 million euros in January-April 2016, whereas the **energy trade deficit** increased by 55.4% year-on-year to 8,378.1 million euros.

#### Geographic data

Exports to the **European Union** accounted for 66.6% of total exports in the period (down from 67.3% in the same period of 2016) and advanced by 8.8% year-on-year, while exports to the **euro area** accounted for 52.2% of total (52.4% in the same period of 2016) and advanced by 9.5%. Exports to the **rest of the world** accounted for 33.4% of total exports (32.7% in the same period of 2016) and advancing by 12.0% year-on-year.

Imports from the **European Union** accounted for 54.7% of total imports in January-April 2017 (down from 57.5% in the same period of 2016) and went up by 6.9% year-on-year. Imports from the **euro area** accounted for 43.9% (46.1% in the same period of 2016) and advanced by 7.1%. Imports from the **rest of** 

**the world** accounted for 45.3% of total imports (42.5% in the same period of 2016) and increased by 19.8% year-on-year.

Spain's trade surplus with the European Union and with the euro area increased to 6,353.7 million euros and to 3,918.5 million euros respectively, up from surpluses of 4,958.3 million and 2,692.4 million euros in the same period of the previous year. The trade deficit with the rest of the world increased by 40.0% year-on-year to 14,751.8 million euros.