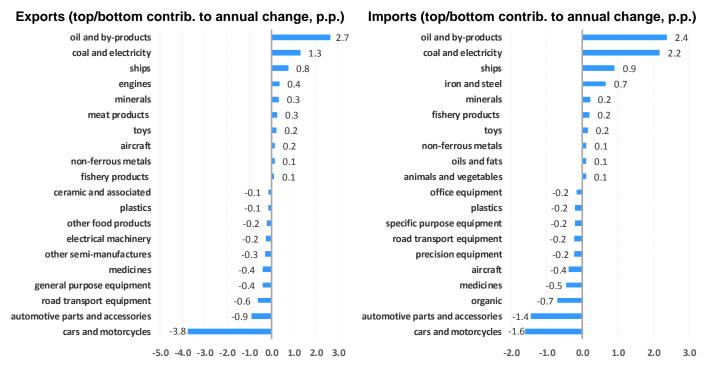

Among **subsectors**, **the largest contributions** to the annual change in Spain's **exports** in April 2017 (down by 2.0%) came from *oil and by-products* (2.7 points), *coal and electricity* (1.3 points) and *ships* (0.8 points). The major negative contributions corresponded to *cars and motorcycles* (-3.8 points), *automotive parts and accessories* (-0.9 points) and *road transport equipment* (-0.6 points).

The **subsectors with the most positive contribution** to the annual change in Spain's **imports** in April 2017 (up by 0.5%) were *oil and by-products* (2.4 points), *coal and electricity* (2.2 points) and *ships* (0.9 points). The major negative contributions corresponded to *cars and motorcycles* (-1.6 points), *automotive parts and accessories* (-1.4 points) and *organic chemical products* (-0.7 points).

Among **subsectors**, the largest contributions to the annual change in Spain's **exports** (up by 9.8%) were *oil and by-products* (2.8 percentage points), *minerals* (0.6 points) and *fruits*, *vegetables and legumes* (0.6 points). On the other hand, the major negative contributions by subsectors corresponded to *aircraft* (-0.2 points), *cars and motorcycles* (-0.1 points), and *inorganic chemical products* (-0.1 points).

The **subsectors with most positive contributions** to the annual change in Spain's **imports** in January-April 2017 (up by 12.4%) were *oil and by-products* (5.1 points), *coal and electricity* (1.0 points) and *iron and steel* (0.8 points). The major negative contributions corresponded to *other food products* (-0.1 points), *cars y motorcycles* (-0.1 points) and *organic chemical products* (-0.1 points).