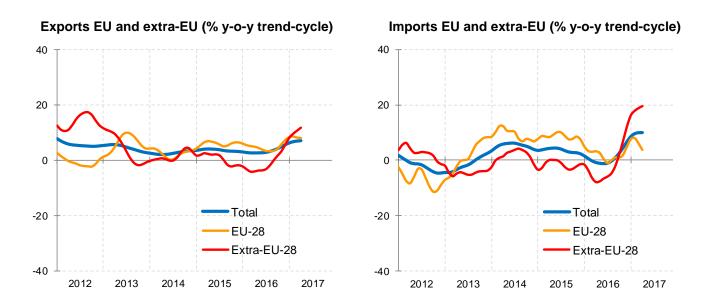

# **APRIL 2017**

In April 2017, **Spain's exports decreased by 2.0%** year-on-year in nominal terms to 21,796.2 million euros, whereas **imports grew by 0.5%** to 22,995.0 million euros. With seasonally adjusted data, exports rose by 7.5% year-on-year and imports by 10.7%. In **real terms**, exports fell by 2.7% year-on-year, as export prices increased by 0.7%, and imports decreased by 4.4%, as import prices grew by 5.1%. In nominal terms on a **month-on-month** basis, exports and imports fell by 16.9%. With seasonally adjusted data, exports declined by 1.5% month-on-month and imports by 1.9%.

# **JANUARY - APRIL 2017**

**Spain's exports augmented by 9.8%** in the period of January-April 2017 compared to the same period of 2016 to 91,537.7 million euros, whereas imports expanded by 12.4% year-on-year to 99,935.9 million euros. In real terms, exports grew by 9.0% year-on-year, as export prices increased by 0.8%, and imports augmented by 4.8% year-on-year, as import prices went up by 7.2%.