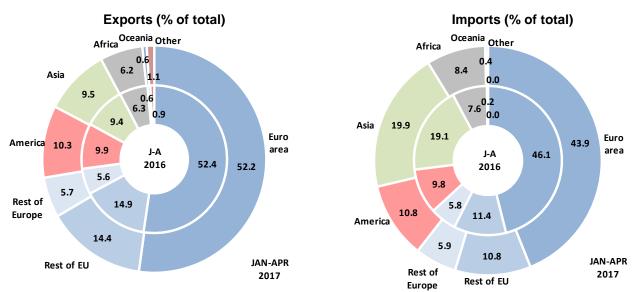

#### Geographic data

Exports to the **European Union** accounted for 66.6% of total exports in the period (down from 67.3% in the same period of 2016) and advanced by 8.8% year-on-year, while exports to the **euro area** accounted for 52.2% of total (52.4% in the same period of 2016) and advanced by 9.5%. Exports to the **rest of the world** accounted for 33.4% of total exports (32.7% in the same period of 2016) and advancing by 12.0% year-on-year.

Imports from the **European Union** accounted for 54.7% of total imports in January-April 2017 (down from 57.5% in the same period of 2016) and went up by 6.9% year-on-year. Imports from the **euro area** accounted for 43.9% (46.1% in the same period of 2016) and advanced by 7.1%. Imports from the **rest of** 

**the world** accounted for 45.3% of total imports (42.5% in the same period of 2016) and increased by 19.8% year-on-year.

Spain's trade surplus with the European Union and with the euro area increased to 6,353.7 million euros and to 3,918.5 million euros respectively, up from surpluses of 4,958.3 million and 2,692.4 million euros in the same period of the previous year. The trade deficit with the rest of the world increased by 40.0% year-on-year to 14,751.8 million euros.