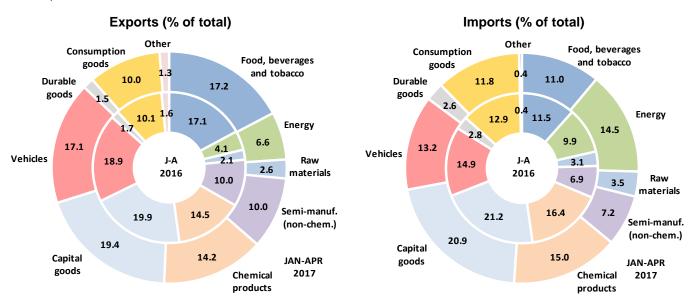

#### Sectoral data

Spain's **main exporting sectors** in the period of January-April were *capital goods* (representing 19.4% of total exports, increasing by 7.2% year-on-year), *food, beverages and tobacco* (17.2% of total, growing by 10.8%), *vehicles* (17.1% of total, falling by 0.7%) and *chemical products* (14.2% of total, increasing by 7.5%).

The **largest shares by sector of Spain's imports** were those of *capital goods* (representing 20.9% of total and advancing by 10.7% year-on-year), *chemical products* (15.0% of total imports, rising by 2.7%), *energy* (14.5% of total imports, growing by 64.2%) and *vehicles* (13.2% of total imports, shrinking by 0.4%).