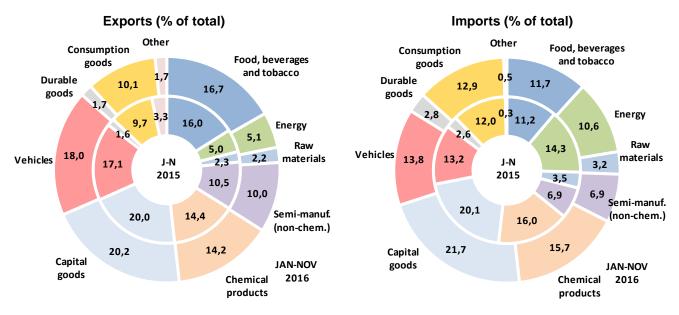

#### Sectoral data

Spain's **main exporting sectors** in November 2016 were *capital goods* (representing 22.0% of total exports and surging by 15.6% year-on-year), *vehicles* (18.3% of total, rising by 4.5%), *food*, *beverages and tobacco* (16.6% of total, rising by 7.7%) and *chemical products* (13.0% of total, surging by 6.1%).

The most significant sectors of Spain's imports were capital goods (representing 21.9% of total imports and growing by 6.0% year-on-year), chemical products (14.8% of total, expanding by 2.4%), vehicles (14.0% of total, advancing by 1.2%) and consumption goods (12.3% of total, surging by 11.5%).

#### Sectoral data

Spain's **main exporting sectors** in the period of January-November were *capital goods* (representing 20.2% of total exports, growing by 2.9% year-on-year), *vehicles* (18.0% of total, rising by 7.1%), *food, beverages and tobacco* (16.7% of total, surging by 6.1%) and *chemical products* (14.2% of total, remaining constant).

The **largest shares by sector of Spain's imports** were those of *capital goods* (representing 21.7% of total and growing by 7.1% year-on-year), *chemical products* (15.7% of total imports, declining by 2.5%), *vehicles* (13.8% of total imports, advancing by 4.1%) and *consumption goods* (12.9% of total imports, rising by 6.8%).