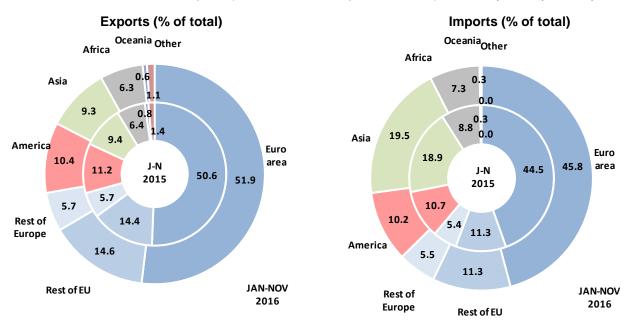

#### Geographic data

Exports to the **European Union** accounted for 66.5% of total exports in the period (up from 65.0% in the same period of 2015) and went up by 4.0% year-on-year, while exports to the **euro area** accounted for 51.9% of total (50.6% in the same period of 2015) and grew by 4.2%. Exports to the **rest of the world** accounted for 33.5% of total exports (35.0% in the same period of 2015) and fell by 2.8% year-on-year.

Imports from the **European Union** accounted for 57.1% of total imports in January-November 2016 (up from 55.8% in the same period of 2015) and grew by 1.4% year-on-year. Imports from the **euro area** 

accounted for 45.8% (44.5% in the same period of 2015) and grew by 1.9%. Imports from the rest of the world accounted for 42.9% of total (44.2% in the same period of 2015) and fell by 3.9% year-on-year.