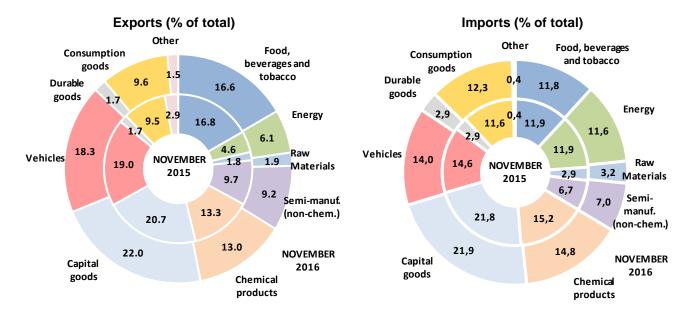

#### Sectoral data

Spain's **main exporting sectors** in November 2016 were *capital goods* (representing 22.0% of total exports and surging by 15.6% year-on-year), *vehicles* (18.3% of total, rising by 4.5%), *food*, *beverages and tobacco* (16.6% of total, rising by 7.7%) and *chemical products* (13.0% of total, surging by 6.1%).

The most significant sectors of Spain's imports were capital goods (representing 21.9% of total imports and growing by 6.0% year-on-year), chemical products (14.8% of total, expanding by 2.4%), vehicles (14.0% of total, advancing by 1.2%) and consumption goods (12.3% of total, surging by 11.5%).

#### Sectoral data

Spain's **main exporting sectors** in the period of January-November were *capital goods* (representing 20.2% of total exports, growing by 2.9% year-on-year), *vehicles* (18.0% of total, rising by 7.1%), *food, beverages and tobacco* (16.7% of total, surging by 6.1%) and *chemical products* (14.2% of total, remaining constant).

The **largest shares by sector of Spain's imports** were those of *capital goods* (representing 21.7% of total and growing by 7.1% year-on-year), *chemical products* (15.7% of total imports, declining by 2.5%), *vehicles* (13.8% of total imports, advancing by 4.1%) and *consumption goods* (12.9% of total imports, rising by 6.8%).