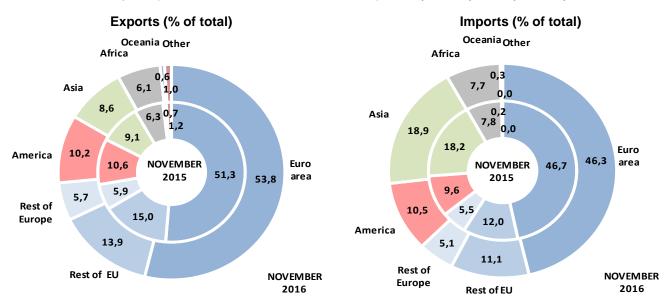

#### Geographic data

Exports to the **European Union** accounted for 67.7% of total exports in November 2016 (up from 66.3% in November 2015) and increased by 11.0% year-on-year. Exports to the **euro area** accounted for 53.8% (up from 51.3% in November 2015) and advanced by 13.9%. Exports to **non-EU countries** accounted for 32.3% of total exports (down from 33.7% in November 2015) as they rose by 3.8% year-on-year.

Imports from the **European Union** accounted for 57.4% of total imports in November 2016 (down from 58.7% in November 2015) and went up by 3.0% year-on-year. Imports from the **euro area** represented 46.3% (down from 46.7% in November 2015) and increased by 4.3%. Imports from **non-EU countries** accounted for 42.6% of total imports in November 2016 (up from 41.3% in November 2015) as they advanced by 8.6% year-on-year.