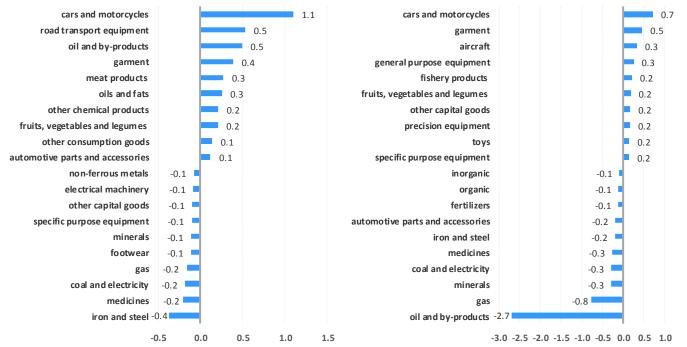

Among **subsectors**, the largest contributions to the annual change in Spain's **exports** (up by 1.6%) were cars and motorcycles (1.1 percentage points), road transport equipment (0.5 points) and oil and by-products (0.5 points). On the other hand, the major negative contributions by subsectors corresponded to *iron and steel* (-0.4 points), *medicines* (-0.2 points), and *coal and electricity* (-0.2 points).

#### Imports (top/bottom contrib. to annual change, p.p.)

The **subsectors with most positive contributions** to the annual change in Spain's **imports** in January-November 2016 (down by 0.9%) were *cars and motorcycles* (0.7 points), *garment* (0.5 points) and *aircraft* (0.3 points). The major negative contributions corresponded to *oil and by-products* (-2.7 points), *gas* (-0.8 points) and *minerals* (-0.3 points).