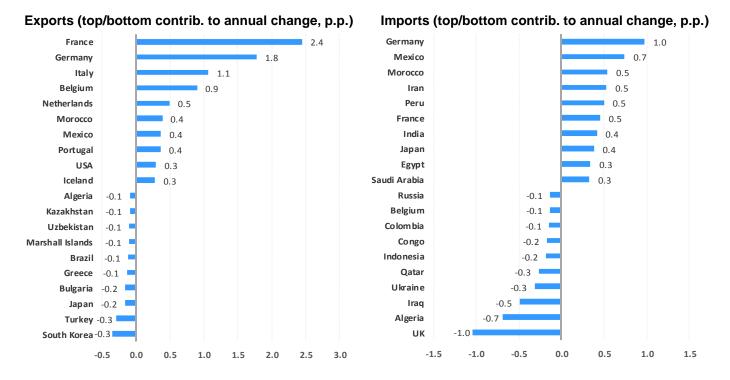

The **destinations with the largest contributions** to the annual change in Spain's **exports** in November 2016 (up by 8.5%) were France (2.4 percentage points), Germany (1.8 points), Italy (1.1 points) and Belgium (0.9 points). Those destinations with the largest negative contributions were South Korea (-0.3 points), Turkey (-0.3 points), Japan (-0.2 points) and Bulgaria (-0.2 points).

Regarding **imports**, the **countries with the largest contributions** to the annual change in Spain's **imports** in November 2016 (up by 5.3%) were Germany (1.0 percentage points), Mexico (0.7 points), Morocco (0.5 points) and Iran (0.5 points). The destinations with the largest negative contributions were United Kingdom (-1.0 points), Algeria (-0.7 points), Iraq (-0.5 points) and Ukraine (-0.3 points).