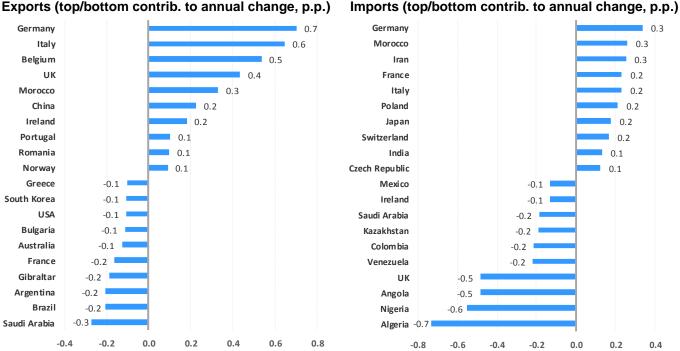

In terms of contribution to the annual change of exports (up by 1.6%), the main contributions were those of Germany (0.7 percentage points), Italy (0.6 points), Belgium (0.5 points) and United Kingdom (0.4 points). Those destinations with the largest negative contributions were Saudi Arabia (-0.3 points), Brazil (-0.2 points), Argentina (-0.2 points) and Gibraltar (-0.2 points).

Exports (top/bottom contrib. to annual change, p.p.)

Regarding imports, the countries with the largest contribution to the annual change in Spain's imports in the period (down by 0.9%) were Germany (0.3 percentage points), Morocco (0.3 points), Iran (0.3 points) and France (0.2 points). The destinations with the largest negative contributions were Algeria (-0.7 points), Nigeria (-0.6 points), Angola (-0.5 points) and United Kingdom (-0.5 points).