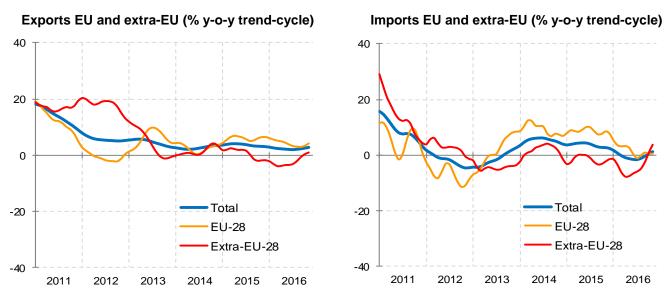

* accounted for 67.7% of total exports in November 2016 (up from 66.3% in November 2015) and increased by 11.0% year-on-year. Exports to the **euro area** accounted for 53.8% (up from 51.3% in November 2015) and advanced by 13.9%. Exports to **non-EU countries** accounted for 32.3% of total exports (down from 33.7% in November 2015) as they rose by 3.8% year-on-year.



Imports from the **European Union** accounted for 57.4% of total imports in November 2016 (down from 58.7% in November 2015) and went up by 3.0% year-on-year. Imports from the **euro area** represented 46.3% (down from 46.7% in November 2015) and increased by 4.3%. Imports from **non-EU countries** accounted for 42.6% of total imports in November 2016 (up from 41.3% in November 2015) as they advanced by 8.6% year-on-year.



**Trade balance with the European Union** showed in November 2016 a surplus of 1,711.6 million euros (up from a surplus of 554.5 million in November 2015) and a surplus of 1,199.5 million euros with the euro area (129.5 million surplus in November 2015). **Trade deficit with the rest of the world** increased to 2,957.9 million euros (from a deficit of 2,404.2 million euros in November 2015).

The **destinations with the largest contributions** to the annual change in Spain's **exports** in November 2016 (up by 8.5%) were France (2.4 percentage points), Germany (1.8 points), Italy (1.1 points) and Belgium (0.9 points). Those destinations with the largest negative contributions were South Korea (-0.3 points), Turkey (-0.3 points), Japan (-0.2 points) and Bulgaria (-0.2 points).



Regardin