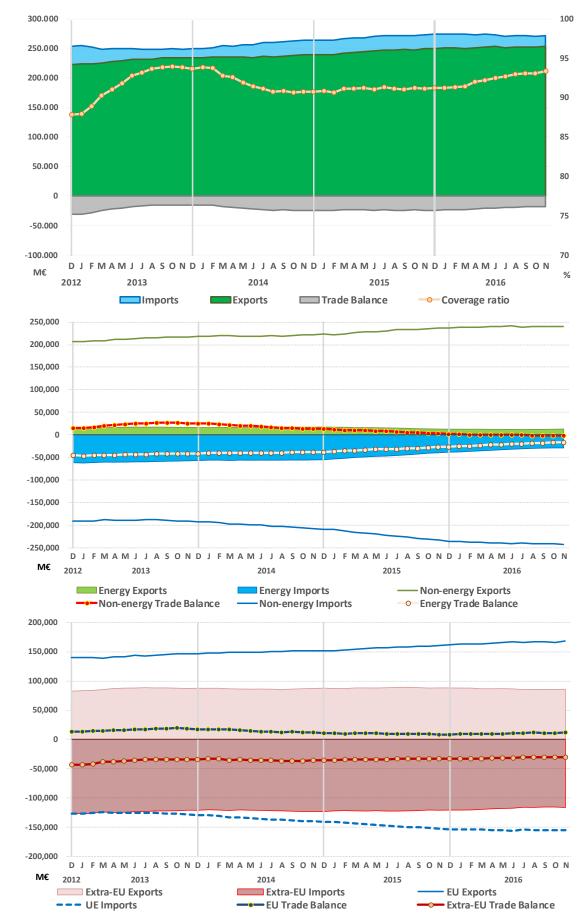

Spain's **trade balance** registered a deficit of 1,246.3 million euros, down from a deficit of 1,849.7 million euros in November 2015 (provisional data). The export/import **coverage ratio** reached 95.0%, 2.9 percentage points higher than in the same month of 2015 (92.1% in November 2015 with provisional data). The **non-energy trade balance** reached a surplus of 192.1 million euros, in contrast to a deficit of 41.9 million in the same month of 2015. The **energy trade deficit** fell by 20.4% year-on-year to 1,438.4 million euros (compared to a deficit of 1,807.7 million euros in November 2015).

**Spain's trade deficit** diminished to 16,307.0 million euros compared to the same period of 2015 (deficit of 22,379.9 million euros). The export/import **coverage ratio** reached 93.5%, 2.4 percentage points higher than in the same period of 2015 (91.1%, provisional data). The **non-energy trade balance** reached a deficit of 1,605.4 million euros, compared to a surplus of 2,121.4 million euros in January-November 2015, whereas the **energy trade deficit** declined by 40.0% year-on-year to 14,701.6 million euros.