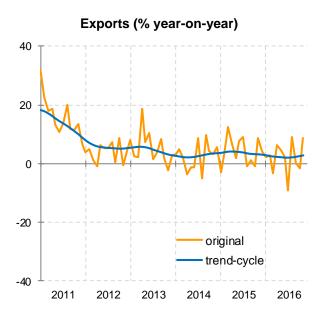

### **NOVEMBER 2016**

In November 2016, **Spain's exports increased by 8.5%** year-on-year in nominal terms to 23,506.9 million euros, whereas **imports advanced by 5.3%** to 24,753.2 million euros. With seasonally adjusted data, exports grew by 7.4% year-on-year, while imports increased by 3.9%. In **real terms**, exports rose by 9.3% year-on-year, as export prices decreased by 0.7%, and imports grew by 7.0%, as import prices diminished by 1.5%. In nominal terms on a **month-on-month** basis, exports increased by 7.8% and imports advanced by 4.7%. With seasonally adjusted data, exports advanced by 5.7% month-on-month and imports increased by 3.2%.

## JANUARY – NOVEMBER 2016

**Spain's exports grew by 1.6%** in the period of January-November 2016 compared to the same period of 2015 to 233,798.9 million euros, whereas imports shrank by 0.9% year-on-year to 250,106.0 million euros. In real terms, exports expanded by 3.6% year-on-year, as export prices fell by 1.9%, and imports grew by 2.8% year-on-year, as import prices decreased by 3.6%.