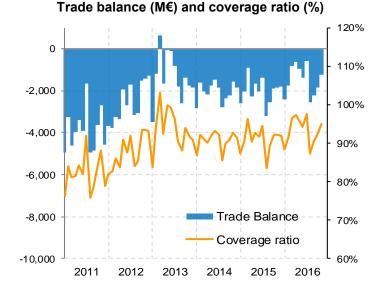

Spain's **trade balance** registered a deficit of 1,246.3 million euros, down from a deficit of 1,849.7 million euros in November 2015 (provisional data). The export/import **coverage ratio** reached 95.0%, 2.9 percentage points higher than in the same month of 2015 (92.1% in November 2015 with provisional data). The **non-energy trade balance** reached a surplus of 192.1 million euros, in contrast to a deficit of 41.9 million in the same month of 2015. The **energy trade deficit** fell by 20.4% year-on-year to 1,438.4 million euros (compared to a deficit of 1,807.7 million euros in November 2015).

**Spain's trade deficit** diminished to 16,307.0 million euros compared to the same period of 2015 (deficit of 22,379.9 million euros). The export/import **coverage ratio** reached 93.5%, 2.4 percentage points higher than in the same period of 2015 (91.1%, provisional data). The **non-energy trade balance** reached a deficit of 1,605.4 million euros, compared to a surplus of 2,121.4 million euros in January-November 2015, whereas the **energy trade deficit** declined by 40.0% year-on-year to 14,701.6 million euros.