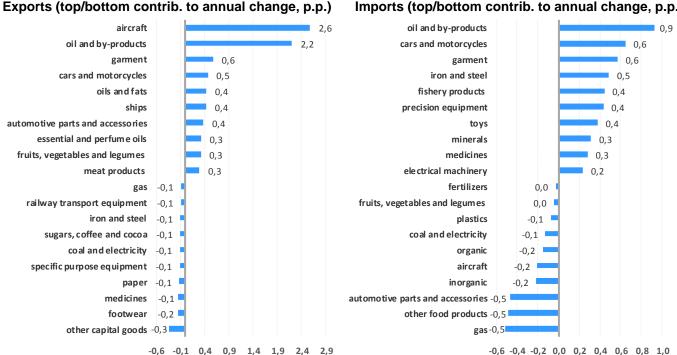

Among subsectors, the largest contributions to the annual change in Spain's exports in November 2016 (up by 8.5%) came from aircraft (2.6 points), oil and by-products (2.2 points) and garment (0.6 points). The major negative contributions corresponded to other capital goods (-0.3 points), footwear (-0.2 points) and medicines (-0.1 points).

Imports (top/bottom contrib. to annual change, p.p.)

The subsectors with the most positive contribution to the annual change in Spain's imports in November 2016 (up by 5.3%) were oil and by-products (0.9 points), cars and motorcycles (0.6 points) and garment (0.6 points). The major negative contributions corresponded to gas (-0.5 points), other food products (-0.5 points) and automotive parts and accessories (-0.5 points).